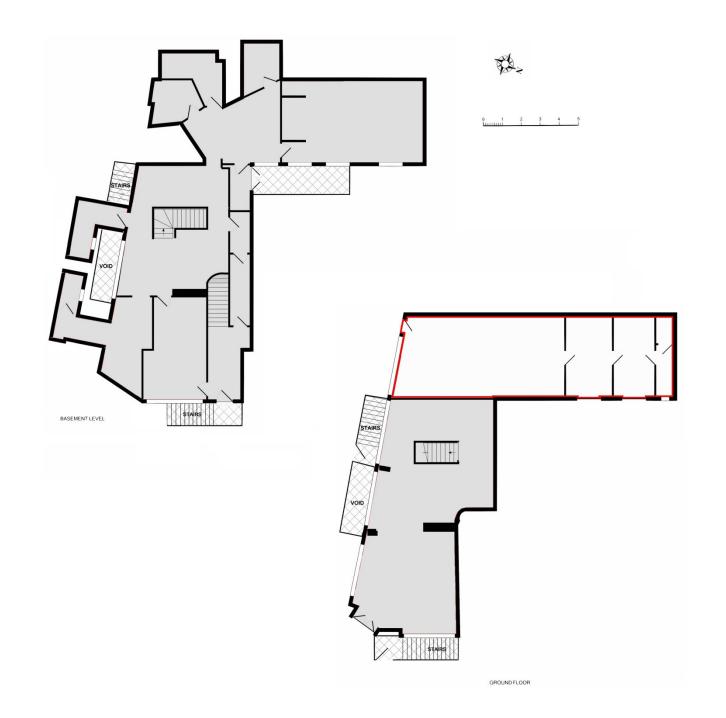

|                    |                                               | Simply Think UK                       |
|--------------------|-----------------------------------------------|---------------------------------------|
|                    |                                               | 1 Field Place Parade                  |
|                    |                                               | The Strand, Goring-by-Sea             |
|                    |                                               | West Sussex, BN12 6BS                 |
|                    |                                               | (T) 0845 194 7330                     |
|                    |                                               | Scale: 1:200                          |
| SIMPLY THINK (UK)  |                                               | Paper size: A3                        |
| BUSINESS SOLUTIONS | Lease Plan :                                  | Issue date: 31 <sup>st</sup> May 2017 |
|                    |                                               | Issue number: 01                      |
| =                  | 34-36 Margaret St, Marylebone, London W1G 0JE | Page 1 of 2                           |